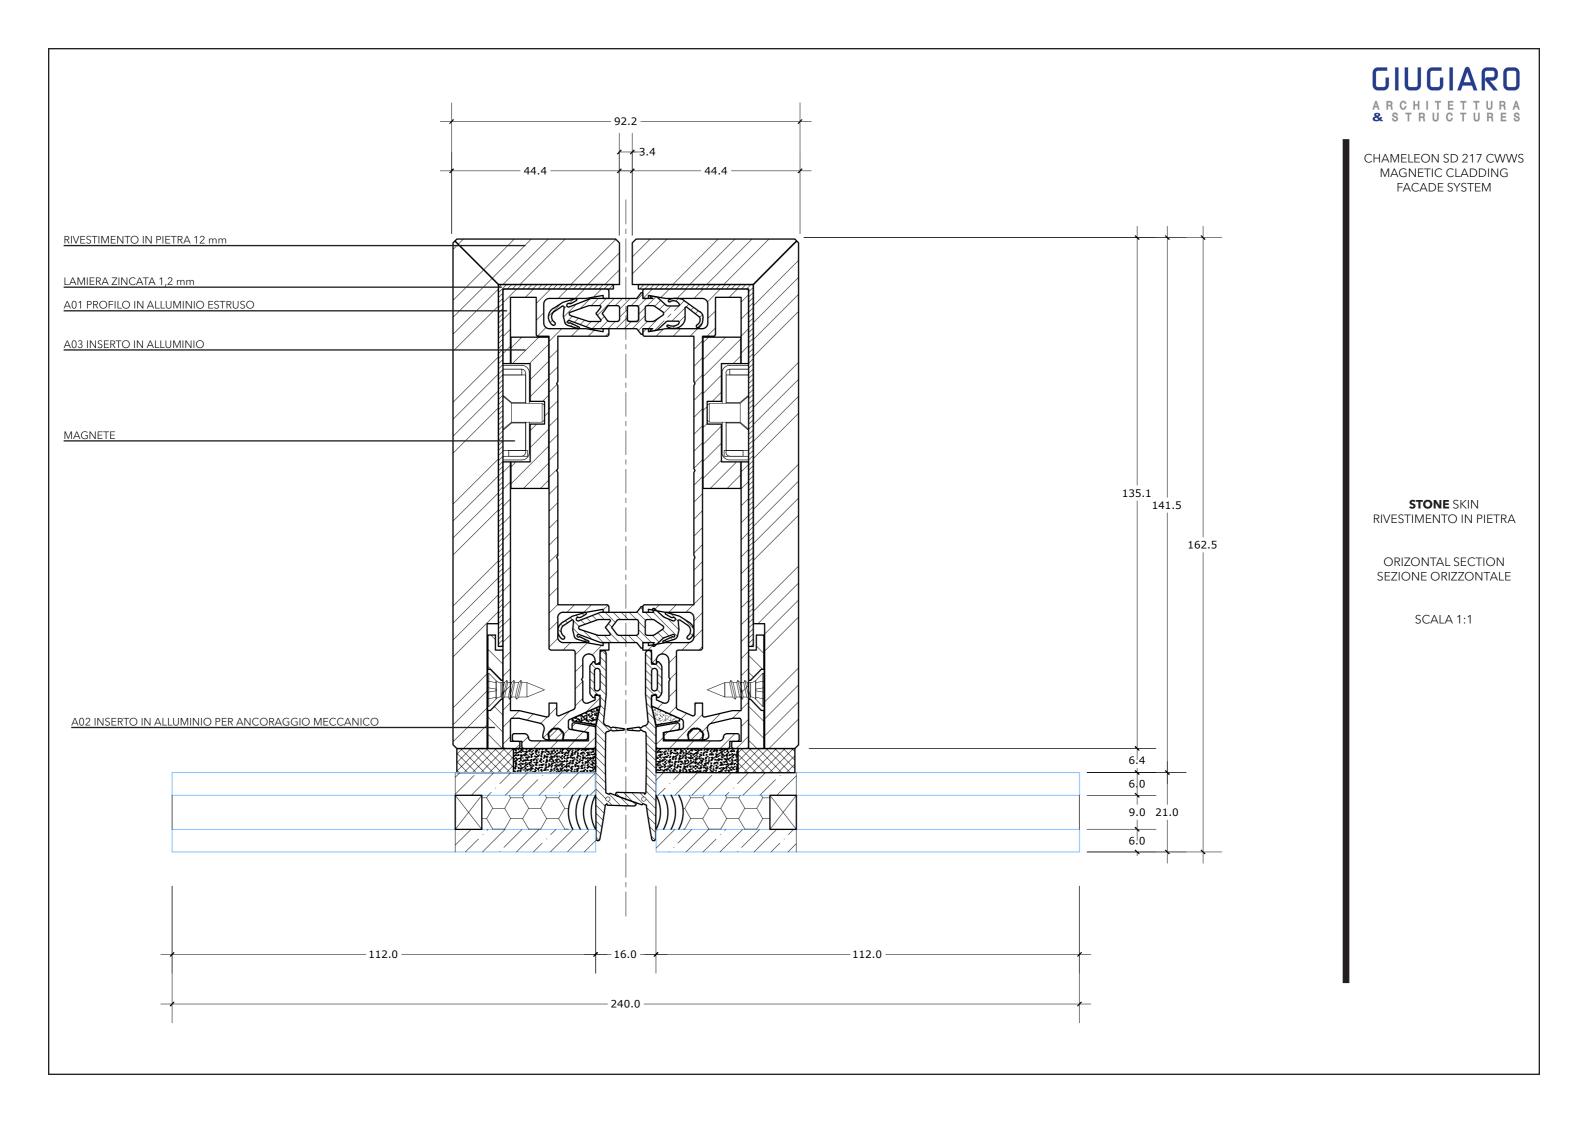

## GIUGIARO ARCHITETTURA & STRUCTURES

CHAMELEON SD 217 CWWS MAGNETIC CLADDING FACADE SYSTEM

**STONE** SKIN RIVESTIMENTO IN PIETRA

ELEVATION PROSPETTO

**STONE** SKIN RIVESTIMENTO IN PIETRA

ELEVATION PROSPETTO

**STONE** SKIN RIVESTIMENTO IN PIETRA

ASSEMBLED PROFILE PROFILO ASSEMBLATO