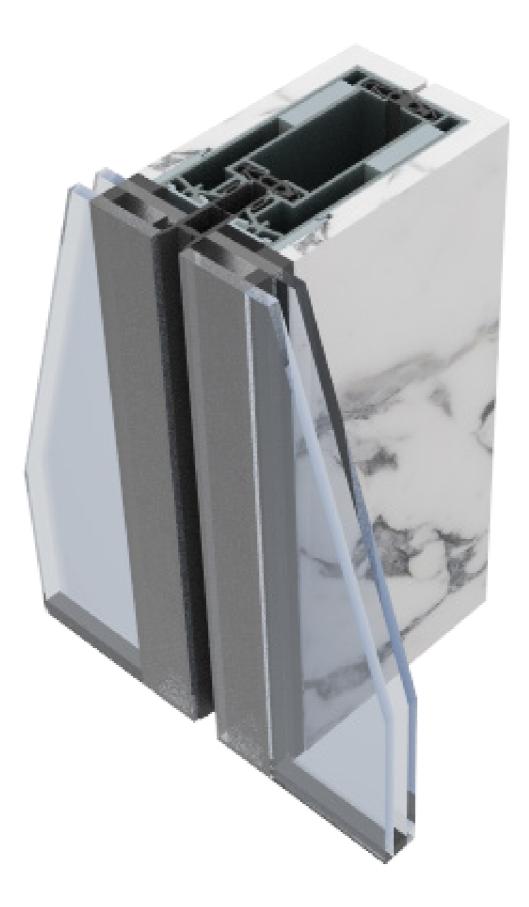

**WOODEN** SKIN RIVESTIMENTO IN LEGNO

ASSEMBLED PROFILE PROFILO ASSEMBLATO

"CHAMELEONS COME IN A RANGE OF COLORS AND MANY SPECIES HAVE ABILITY TO CHANGE COLOR."

**STONE** SKIN

**STONE** SKIN RIVESTIMENTO IN PIETRA

**STONE** SKIN RIVESTIMENTO IN PIETRA

ASSEMBLED PROFILE PROFILO ASSEMBLATO