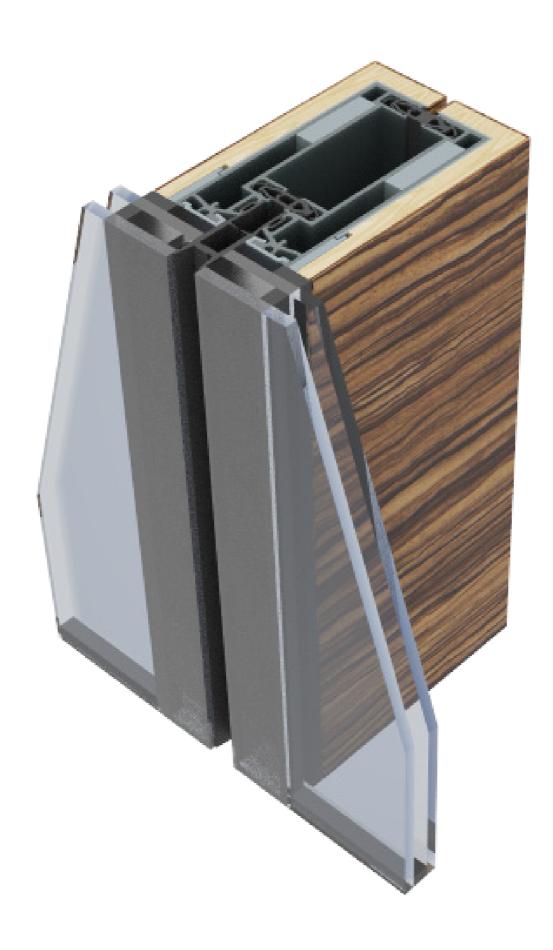

**WOODEN** SKIN RIVESTIMENTO IN LEGNO

ASSEMBLED PROFILE PROFILO ASSEMBLATO

"CHAMELEONS COME IN A RANGE OF COLORS AND MANY SPECIES HAVE ABILITY TO CHANGE COLOR."

**STONE** SKIN

**STONE** SKIN RIVESTIMENTO IN PIETRA