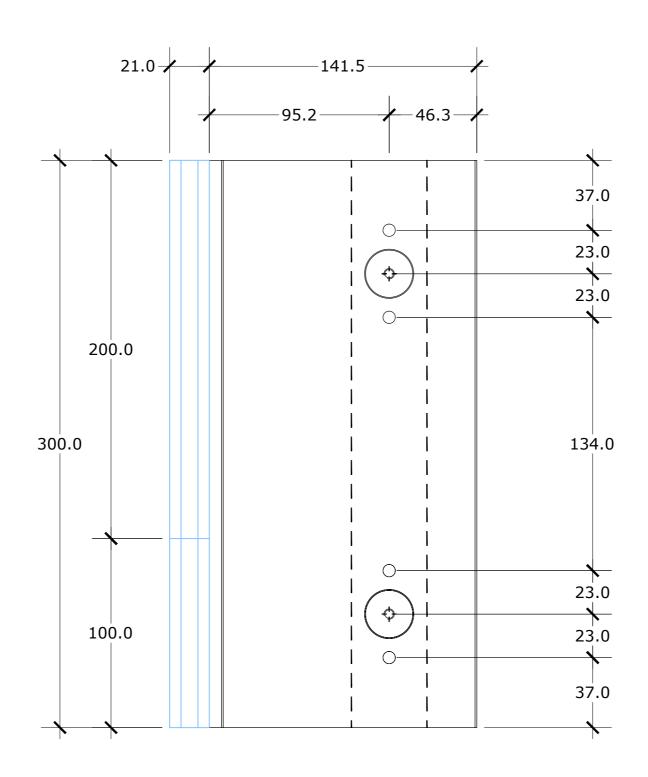

## GIUGIARO ARCHITETTURA & STRUCTURES

CHAMELEON SD 217 CWWS MAGNETIC CLADDING FACADE SYSTEM

**STONE** SKIN RIVESTIMENTO IN PIETRA

ELEVATION PROSPETTO

**STONE** SKIN RIVESTIMENTO IN PIETRA

ELEVATION PROSPETTO

**STONE** SKIN RIVESTIMENTO IN PIETRA

ASSEMBLED PROFILE PROFILO ASSEMBLATO