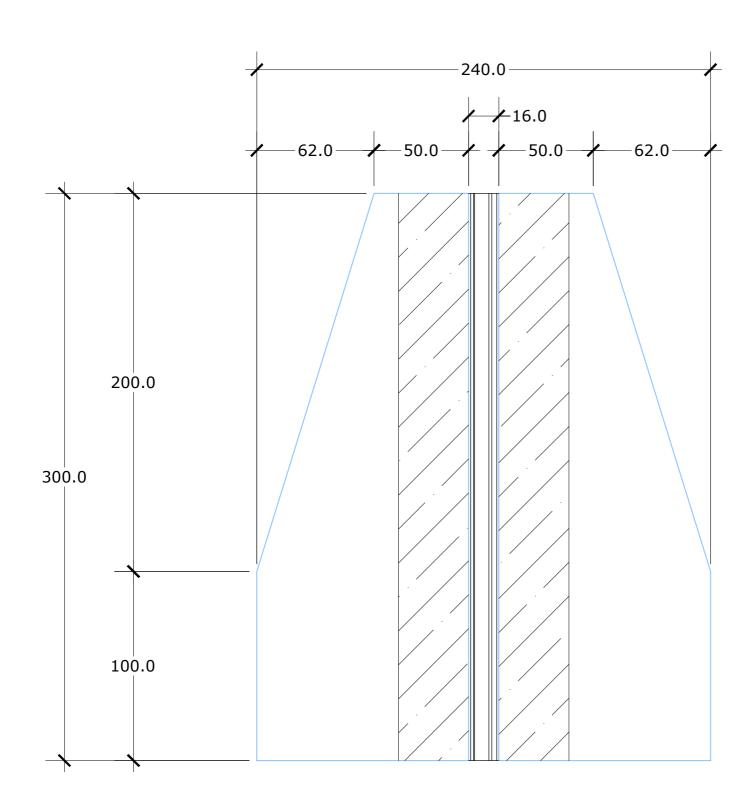

## GIUGIARO ARCHITETTURA & STRUCTURES

CHAMELEON SD 217 CWWS MAGNETIC CLADDING FACADE SYSTEM

**STONE** SKIN RIVESTIMENTO IN PIETRA

ELEVATION PROSPETTO

**STONE** SKIN RIVESTIMENTO IN PIETRA

ELEVATION PROSPETTO