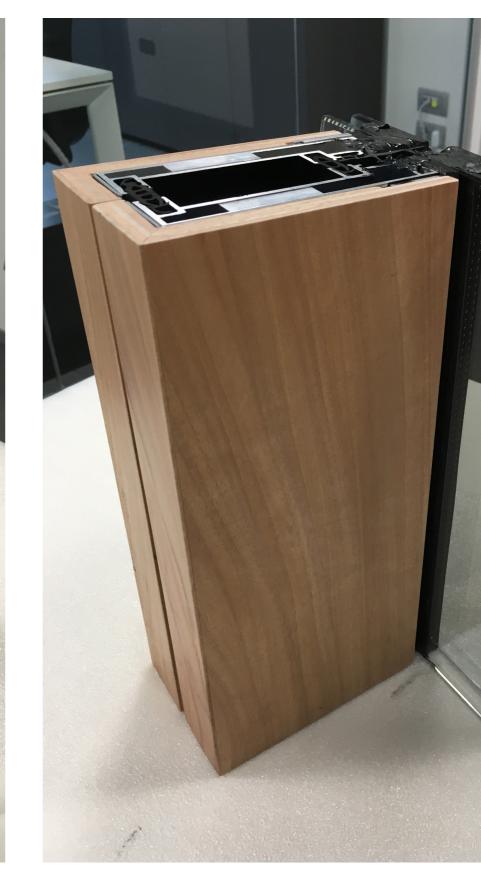

**WOODEN** SKIN RIVESTIMENTO IN LEGNO

ASSEMBLED PROFILE PROFILO ASSEMBLATO

"CHAMELEONS COME IN A RANGE OF COLORS AND MANY SPECIES HAVE ABILITY TO CHANGE COLOR."

**STONE** SKIN

**STONE** SKIN RIVESTIMENTO IN PIETRA