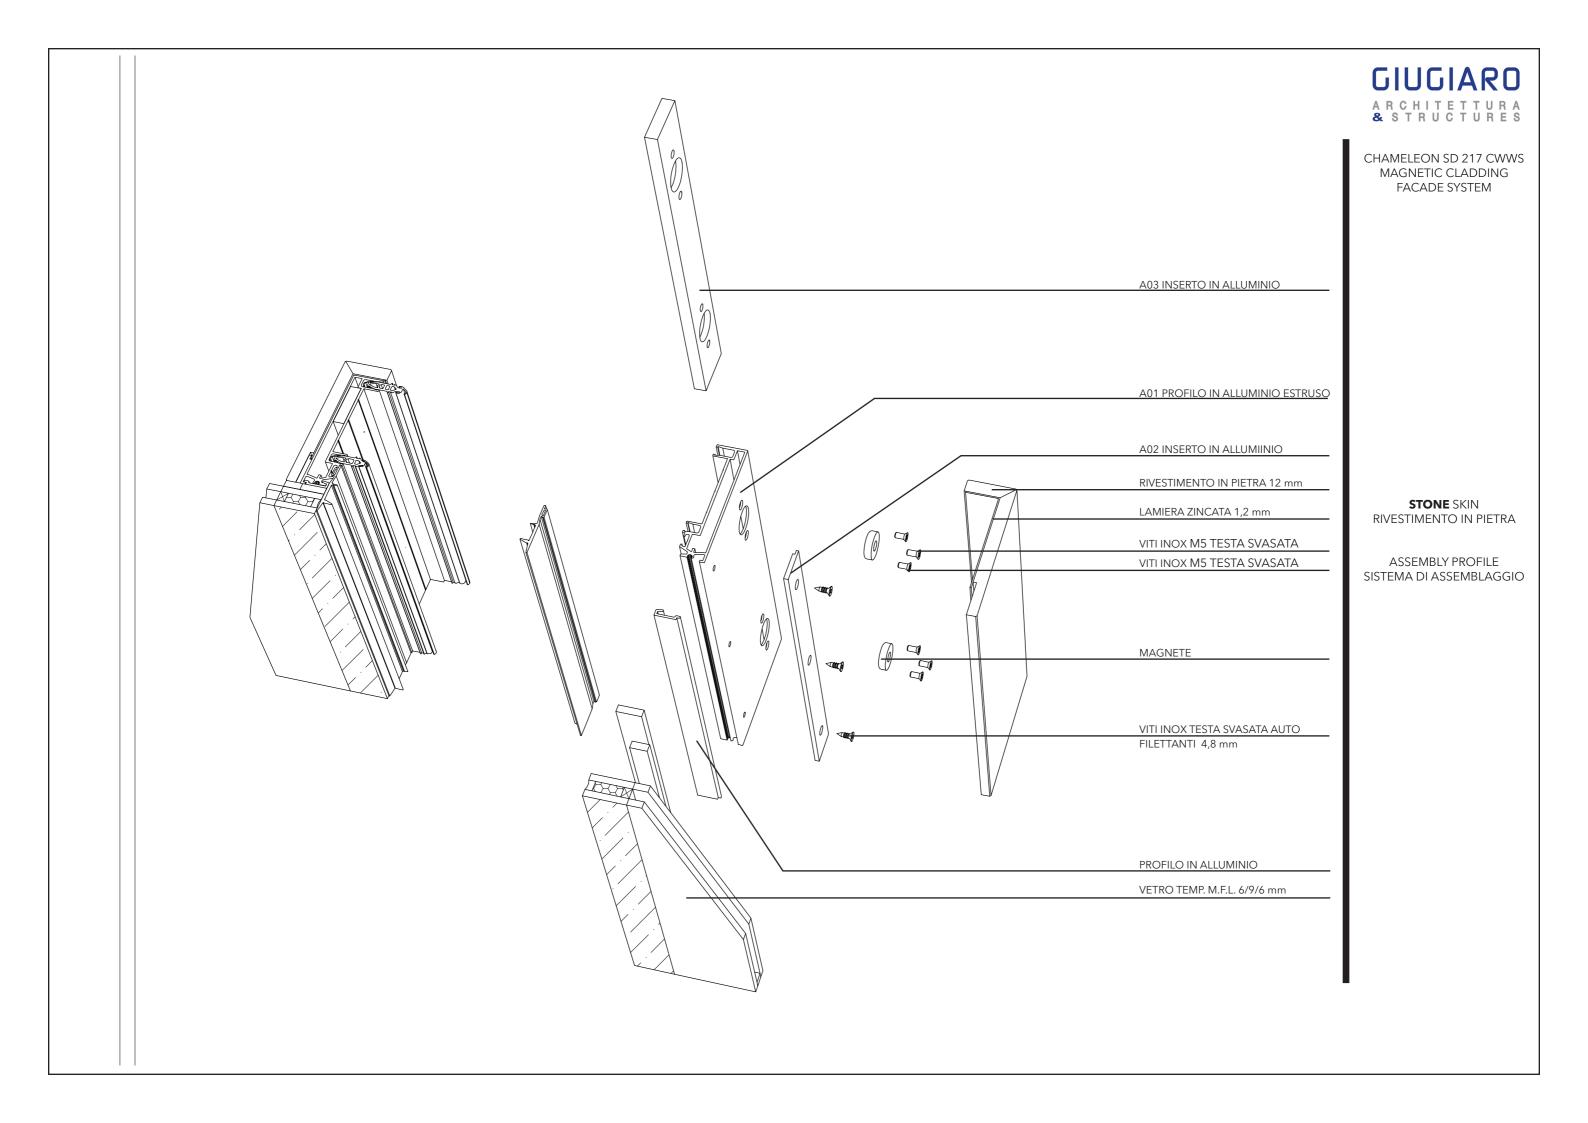

TIMENTO IN LEGNO

RENDERING





## GIUGIARO ARCHITETTURA & STRUCTURES

CHAMELEON SD 217 CWWS MAGNETIC CLADDING FACADE SYSTEM

**WOODEN** SKIN RIVESTIMENTO IN LEGNO

ELEVATION PROSPETTO





**WOODEN** SKIN RIVESTIMENTO IN LEGNO

ELEVATION PROSPETTO







**WOODEN** SKIN RIVESTIMENTO IN LEGNO

ASSEMBLED PROFILE PROFILO ASSEMBLATO





"CHAMELEONS COME IN A RANGE OF COLORS AND MANY SPECIES HAVE ABILITY TO CHANGE COLOR."

**STONE** SKIN







**STONE** SKIN RIVESTIMENTO IN PIETRA

RENDERING



## GIUGIARO ARCHITETTURA & STRUCTURES

CHAMELEON SD 217 CWWS MAGNETIC CLADDING FACADE SYSTEM

**STONE** SKIN RIVESTIMENTO IN PIETRA

ELEVATION PROSPETTO





**STONE** SKIN RIVESTIMENTO IN PIETRA

ELEVATION PROSPETTO







**STONE** SKIN RIVESTIMENTO IN PIETRA

ASSEMBLED PROFILE PROFILO ASSEMBLATO