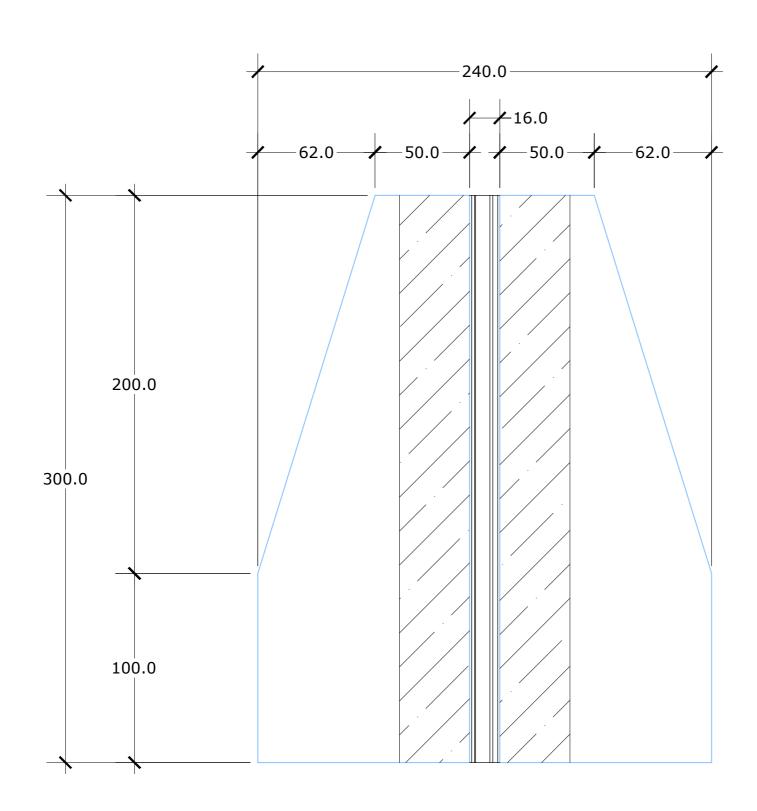

## GIUGIARO ARCHITETTURA & STRUCTURES

CHAMELEON SD 217 CWWS MAGNETIC CLADDING FACADE SYSTEM

**WOODEN** SKIN RIVESTIMENTO IN LEGNO

ELEVATION PROSPETTO

**WOODEN** SKIN RIVESTIMENTO IN LEGNO

ELEVATION PROSPETTO