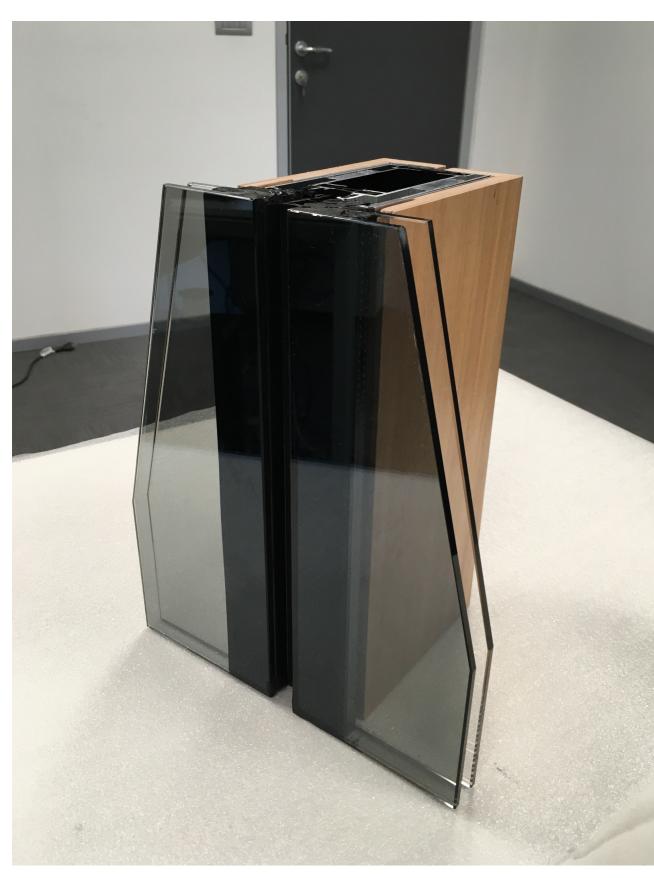

**WOODEN** SKIN RIVESTIMENTO IN LEGNO

ASSEMBLED PROFILE PROFILO ASSEMBLATO

"CHAMELEONS COME IN A RANGE OF COLORS AND MANY SPECIES HAVE ABILITY TO CHANGE COLOR."

**STONE** SKIN

**STONE** SKIN RIVESTIMENTO IN PIETRA