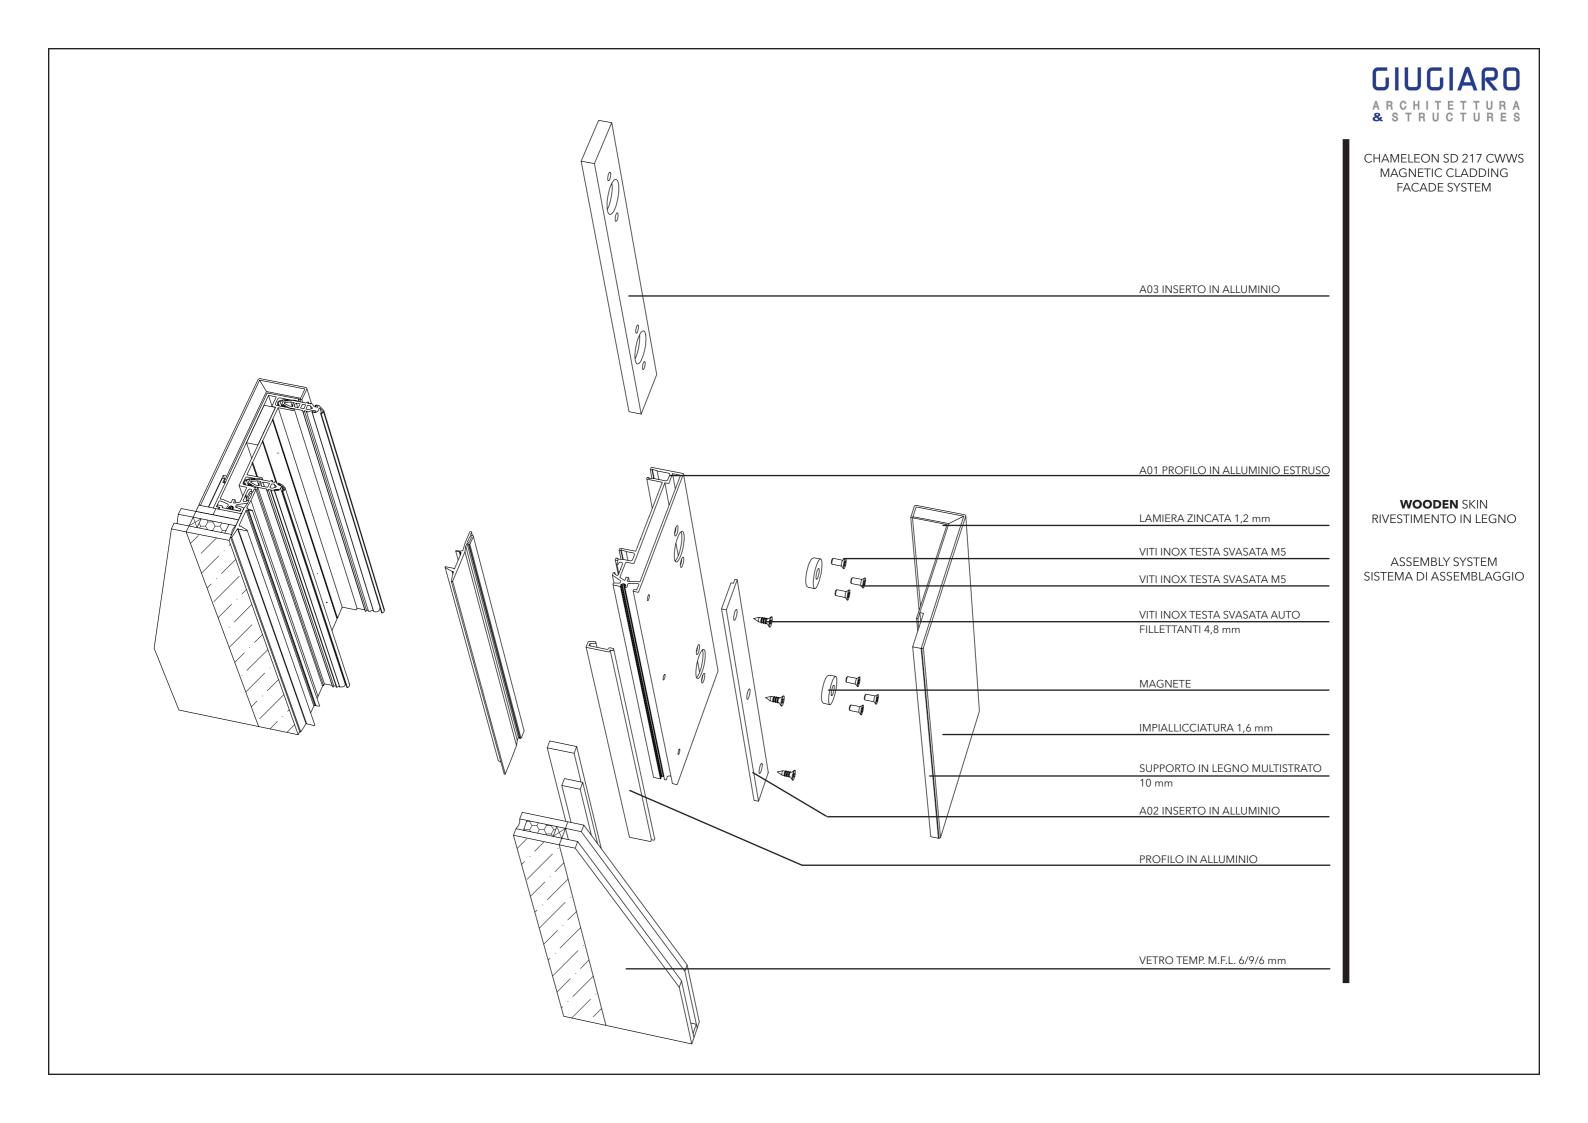

## GIUGIARO ARCHITETTURA & STRUCTURES

CHAMELEON SD 217 CWWS MAGNETIC CLADDING FACADE SYSTEM

**WOODEN** SKIN RIVESTIMENTO IN LEGNO

ELEVATION PROSPETTO

**WOODEN** SKIN RIVESTIMENTO IN LEGNO

ELEVATION PROSPETTO

**WOODEN** SKIN RIVESTIMENTO IN LEGNO

ASSEMBLED PROFILE PROFILO ASSEMBLATO

"CHAMELEONS COME IN A RANGE OF COLORS AND MANY SPECIES HAVE ABILITY TO CHANGE COLOR."

**STONE** SKIN

**STONE** SKIN RIVESTIMENTO IN PIETRA