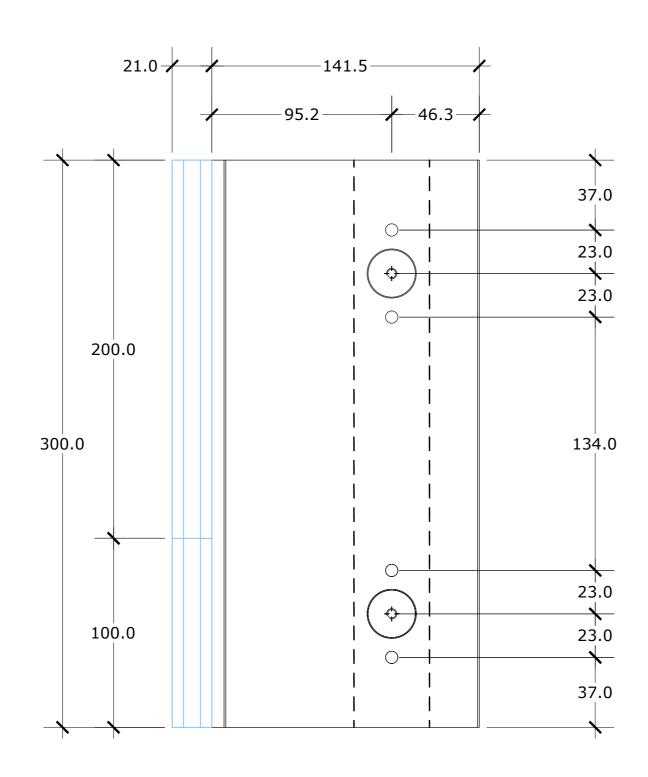

## GIUGIARO ARCHITETTURA & STRUCTURES

CHAMELEON SD 217 CWWS MAGNETIC CLADDING FACADE SYSTEM

**WOODEN** SKIN RIVESTIMENTO IN LEGNO

ELEVATION PROSPETTO

**WOODEN** SKIN RIVESTIMENTO IN LEGNO

ELEVATION PROSPETTO