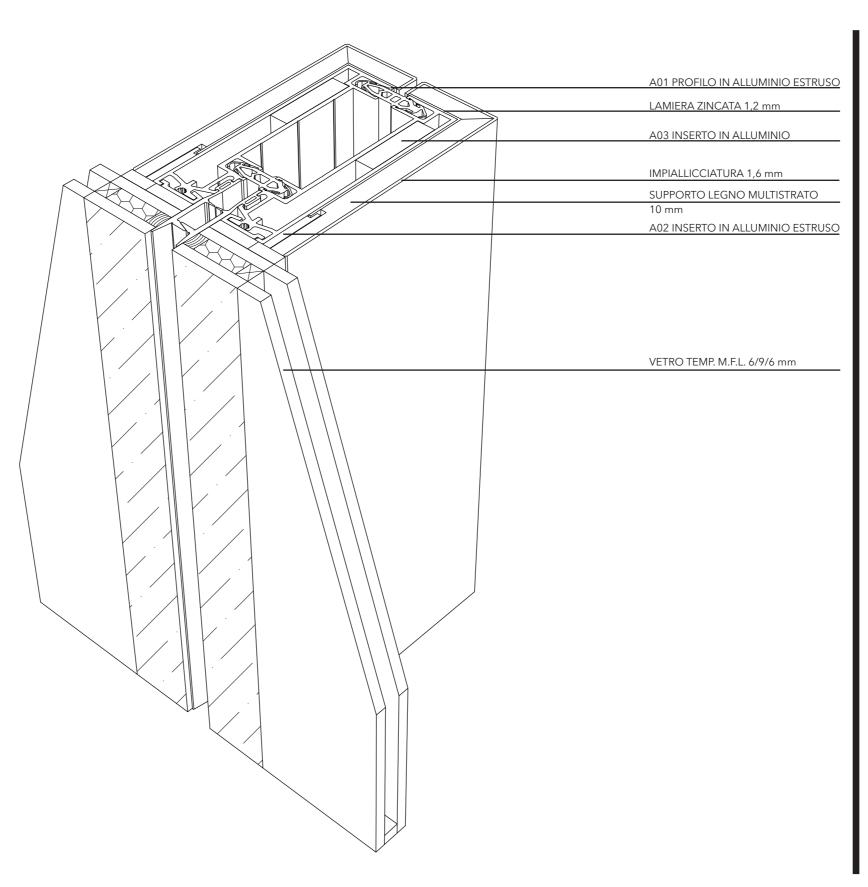

**WOODEN** SKIN RIVESTIMENTO IN LEGNO

ASSEMBLED PROFILE PROFILO ASSEMBLATO

"CHAMELEONS COME IN A RANGE OF COLORS AND MANY SPECIES HAVE ABILITY TO CHANGE COLOR."

**STONE** SKIN

**STONE** SKIN RIVESTIMENTO IN PIETRA