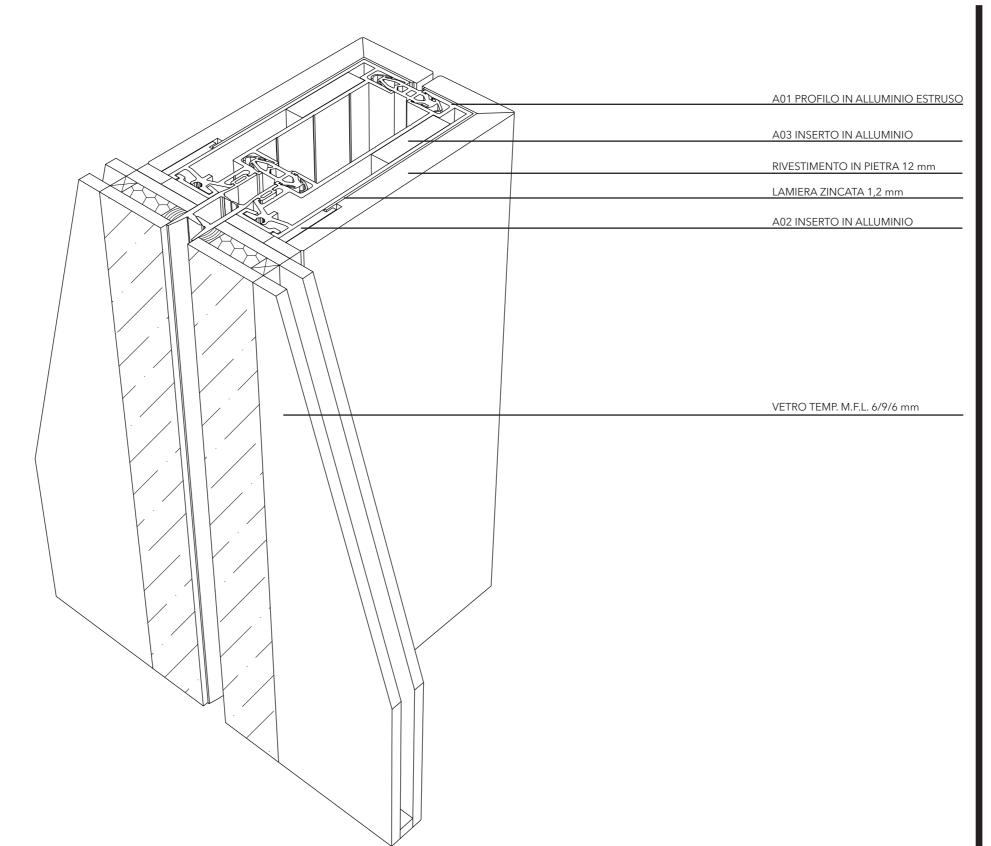

COLOR."

**WOODEN** SKIN







SAMPLE'S PICTURES







**WOODEN** SKIN RIVESTIMENTO IN LEGNO

RENDERING





## GIUGIARO ARCHITETTURA & STRUCTURES

CHAMELEON SD 217 CWWS MAGNETIC CLADDING FACADE SYSTEM

**WOODEN** SKIN RIVESTIMENTO IN LEGNO

ELEVATION PROSPETTO





**WOODEN** SKIN RIVESTIMENTO IN LEGNO

ELEVATION PROSPETTO







**WOODEN** SKIN RIVESTIMENTO IN LEGNO

ASSEMBLED PROFILE PROFILO ASSEMBLATO





"CHAMELEONS COME IN A RANGE OF COLORS AND MANY SPECIES HAVE ABILITY TO CHANGE COLOR."

**STONE** SKIN







**STONE** SKIN RIVESTIMENTO IN PIETRA

RENDERING



## GIUGIARO ARCHITETTURA & STRUCTURES

CHAMELEON SD 217 CWWS MAGNETIC CLADDING FACADE SYSTEM

**STONE** SKIN RIVESTIMENTO IN PIETRA

ELEVATION PROSPETTO





**STONE** SKIN RIVESTIMENTO IN PIETRA

ELEVATION PROSPETTO







**STONE** SKIN RIVESTIMENTO IN PIETRA

ASSEMBLED PROFILE PROFILO ASSEMBLATO