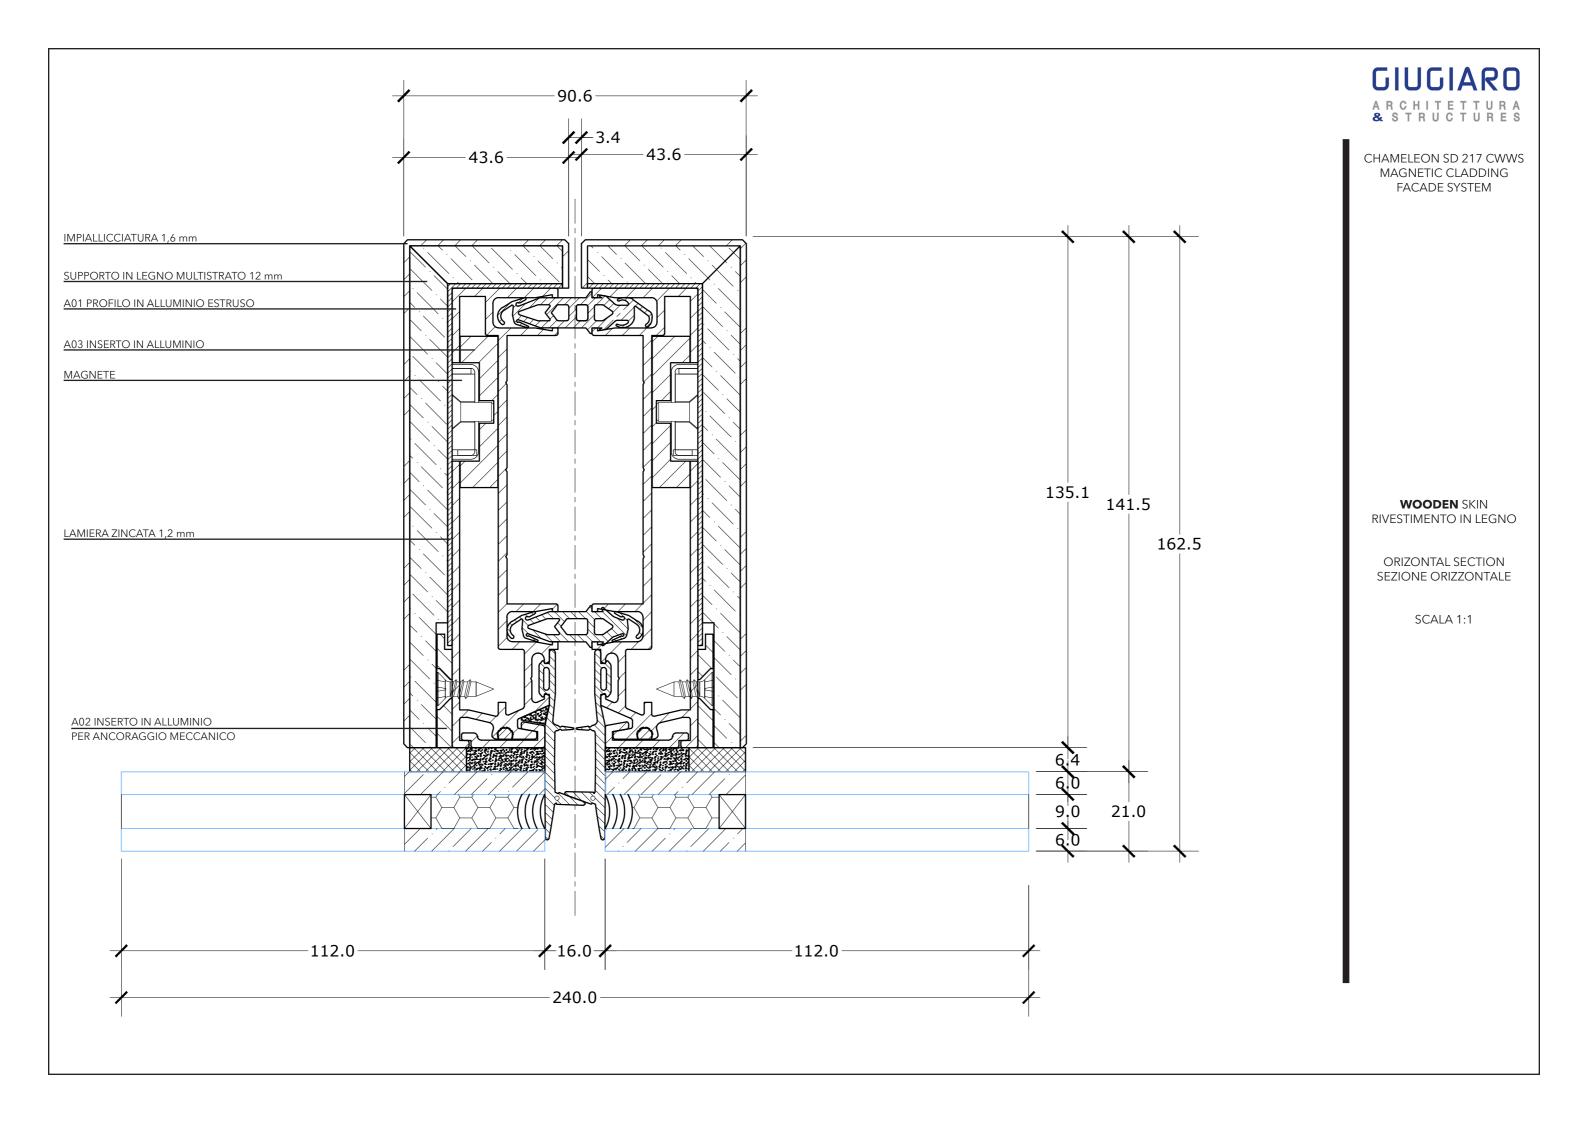

## GIUGIARO ARCHITETTURA & STRUCTURES

CHAMELEON SD 217 CWWS MAGNETIC CLADDING FACADE SYSTEM

**WOODEN** SKIN RIVESTIMENTO IN LEGNO

ELEVATION PROSPETTO

**WOODEN** SKIN RIVESTIMENTO IN LEGNO

ELEVATION PROSPETTO

**WOODEN** SKIN RIVESTIMENTO IN LEGNO

ASSEMBLED PROFILE PROFILO ASSEMBLATO

"CHAMELEONS COME IN A RANGE OF COLORS AND MANY SPECIES HAVE ABILITY TO CHANGE COLOR."

**STONE** SKIN

**STONE** SKIN RIVESTIMENTO IN PIETRA